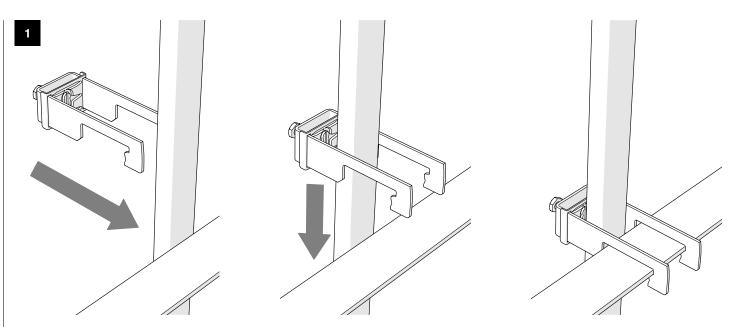

1 - Place the bow around the cables and hook it on the support.

4 - Tighten self-locking screw 1-2 Nm.

Note: Saddles can be inserted either from above or from below.