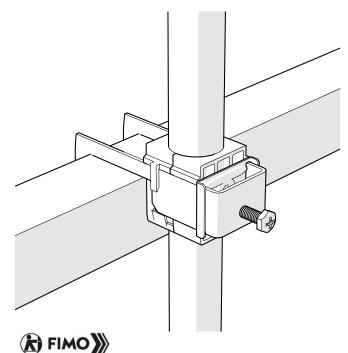

1 - Place the bow around the cables and hook it on the support.

4 - Tighten self-locking screw 1-2 Nm.

Note: Saddles can be inserted either from above or from below.