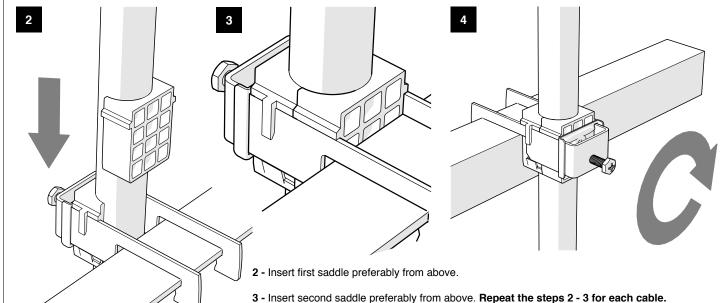

1 - Place the bow around the cables and hook it on the support.

4 - Tighten self-locking screw 1-2 Nm.

Note: Saddles can be inserted either from above or from below.