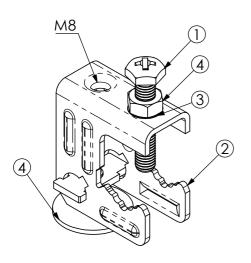

# A) SPECIFICATIONS

- 1 Stainless steel VEI 8x45 screw
- 2 Stainless steel bow MBI M8
- 3 Stainless steel elastic washer REI 8
- 4 Stainless steel exagonal nut DAI 8
- **5** Stainless steel washer RPI 8/32