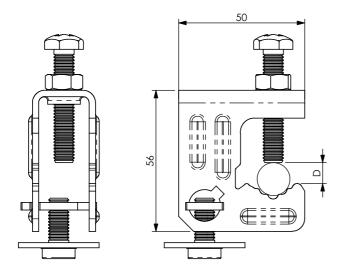

# D) MOUNTING INSTRUCTIONS

mounted and orientated.

On request

| code    | 6115230125 |  |  |
|---------|------------|--|--|
| article | МВМ/8      |  |  |

Building Sustainable Innovation

| RI | DATE                         | DR              | DATE          |              | AP        | Description:                                                                                                                                                                                                      |
|----|------------------------------|-----------------|---------------|--------------|-----------|-------------------------------------------------------------------------------------------------------------------------------------------------------------------------------------------------------------------|
| 02 |                              |                 |               |              |           | AARAA (O. maa alki alima aki a maal alamama O. O.E.                                                                                                                                                               |
| 01 |                              |                 |               |              |           | MBM/8=multidirectional clamp 8-25                                                                                                                                                                                 |
| 00 | 16/09/15                     | G.S. st EMISSIO | 16/09/15 A.V. |              |           |                                                                                                                                                                                                                   |
|    | FIM Suite in Sustain a label |                 |               | RO Rigiduo o | HS 1002/9 | Use:  Multidirectional clamps, consisting of a stainless steel bow equipped with a M8 screw, allows hooking to various structures. By using M8 screw + a second hole inserted in a pivot pin other objects can be |