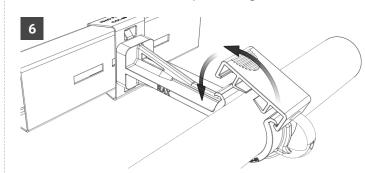

Pull RAX clamp downwards to embrace section.

Apply pressure onto lower clip hook until loud CLICK! is heard.

Insert cable into RAX clamp contrasting from below.

Place outer bracket end.

Close bracket over cable with a CLICK! at inner end.