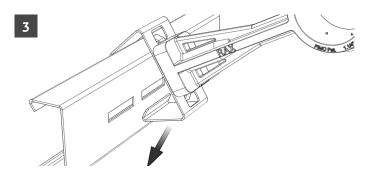

Pull RAX clamp downwards to embrace section.

Apply pressure onto lower clip hook until loud CLICK! is heard.

Insert cable into RAX clamp contrasting from below.

Place outer bracket end.

Close bracket over cable with a CLICK! at inner end.