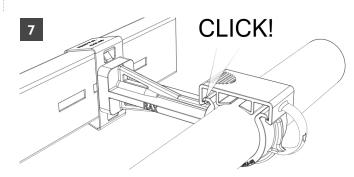

Pull RAX clamp downwards to embrace section.

Apply pressure onto lower clip hook until loud CLICK! is heard.

Insert cable into RAX clamp contrasting from below.

Place outer bracket end.

Close bracket over cable with a CLICK! at inner end.