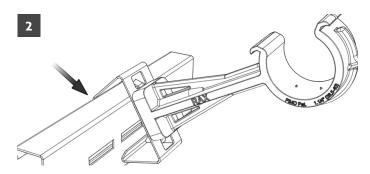

## RAX+COL\* KIT pat.

Hook upper clip-on corner on section, with cable clamp's opening facing upwards.