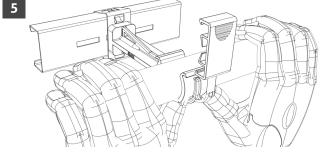

## RAX+COL\* KIT pat.

Hook upper clip-on corner on section, with cable clamp's opening facing upwards.