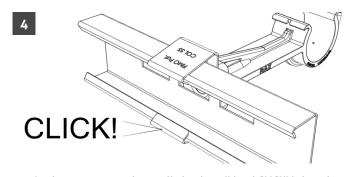

Pull RAX clamp downwards to embrace section.

Apply pressure onto lower clip hook until loud CLICK! is heard.

Insert cable into RAX clamp contrasting from below.

Place outer bracket end.

Close bracket over cable with a CLICK! at inner end.