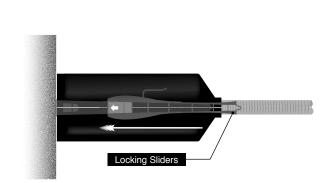

Hannes S

this document, use and communication of its contents not permitted without Fi.Mo. Tec. S.p.A. prior consent.

Connect Jumper to Antenna.

2

1

Cover the connector joint with the WPE JTA

Slide in the Locking Slider. You will hear a "CLICK" sound when fitted properly.