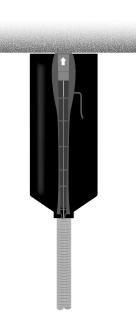

Hannes S

this document, use and communication of its contents not permitted without Fi.Mo. Tec. S.p.A. prior consent.

Connect Jumper to Antenna.

2

1

Cover the connector joint with the WPE JTA

Slide in the Locking Slider. You will hear a "CLICK" sound when fitted properly.