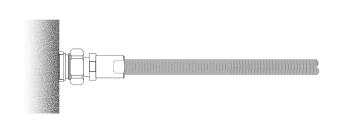

Hannes S

this document, use and communication of its contents not permitted without Fi.Mo. Tec. S.p.A. prior consent.

Connect Jumper to Antenna.

2

1

Cover the connector joint with the WPE JTA

Slide in the Locking Slider. You will hear a "CLICK" sound when fitted properly.