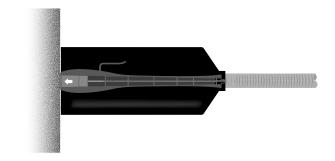

Hannes S

this document, use and communication of its contents not permitted without Fi.Mo. Tec. S.p.A. prior consent.

Connect Jumper to Antenna.

2

1

Cover the connector joint with the WPE JTA

Slide in the Locking Slider. You will hear a "CLICK" sound when fitted properly.