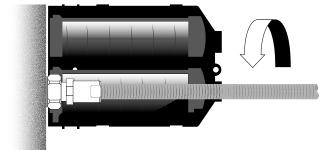

Hannes S

this document, use and communication of its contents not permitted without Fi.Mo. Tec. S.p.A. prior consent.

Connect Jumper to Antenna.

2

1

Cover the connector joint with the WPE JTA

Slide in the Locking Slider. You will hear a "CLICK" sound when fitted properly.