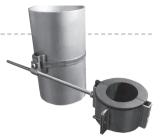

Attach the other threaded bar end BFI 8x400 3 to the round collar GO 6 blocking it by the suitable nuts DAI 8 4 and the elastic washer REI 8 5.

Insert the flexible waveguide in the round cushion GRR 7 and in the round collar GO 6 Tighten the round collar side screws GO 6.