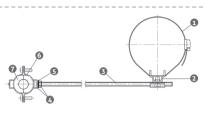

## HANGER KIT

| POSITION       | FIGURE             | DESCRIPTION          |
|----------------|--------------------|----------------------|
| ① FAU 50/150   |                    | Universal hose clamp |
| <b>②</b> BAC 8 |                    | Socle with bow       |
| BFI 8x400      |                    | Threaded bar         |
| ② DAI 8        | 8                  | M8 hexagonal nut     |
| S REI 8        |                    | Elastic washer       |
| <b>6</b> GO    | <b>\rightarrow</b> | Round collar         |
| <b>7</b> GRR   |                    | Round cushion        |

## MOUNTING INSTRUCTIONS

Mount on the pole the socle with bow BAC 8 2 , by the universal hose clam FAU 50/150 1 . Insert upon the socle the threaded bar BFI 8x400 (3) in its suitable "V" shape seat, and tighten the screw.

Attach the other threaded bar end BFI 8x400 3 to the round collar GO 6 blocking it by the suitable nuts DAI 8 4 and the elastic washer REI 8 5.

Insert the flexible waveguide in the round cushion GRR 7 and in the round collar GO 6 Tighten the round collar side screws GO 6.