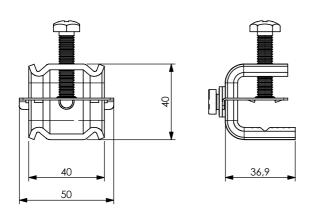

Description:

MCM/8V=compact clamp 8-25 VCI+REI

Use:

Enbloc bidirectional mini clamp with a patented ribbed, self centring pressure plate and patented self-locking M8 screw