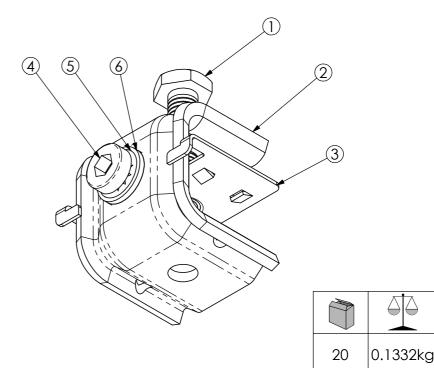

### A) SPECIFICATIONS

- 1 Stainless steel VEI 8x35 screw
- 2 Stainless steel bow MCI M8 Aisi 304
- **3** Stainless steel pressure plate PPV3-8
- 4 Stainless steel VCI 8x10 screw
- **5** Stainless steel elastic washer REI 8
- 6 Stainless steel pfalt washer RPI8/15