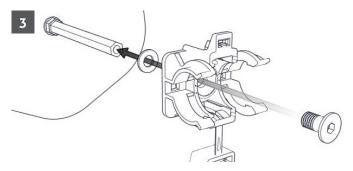

Insert VSI screw in RAC cable clamp and add RPI washer.

Tighten VSI screw on MEI spacer (4 to 4.5 Nm).

Insert cable in RAC cable clamp. Close clamp around cable.

Assure complete closure on both sides along with security hook insertion.