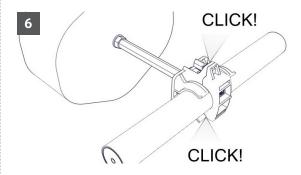

Insert cable in RAC cable clamp. Close clamp around cable.

Assure complete closure on both sides along with security hook insertion.

Insert VSI screw in RAC cable clamp and add RPI washer.

Tighten VSI screw on MEI spacer (4 to 4.5 Nm).

Insert cable in RAC cable clamp. Close clamp around cable.

Assure complete closure on both sides along with security hook insertion.