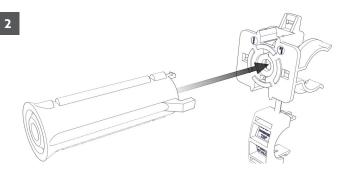

#### **RAC** with **MEI** spacer.

Drill a Ø 8mm hole, minimum 50mm deep. Clean hole. Insert MFI or MF anchor in hole, leaving 25mm prominent.

Twist MEI spacer on MFI or MF anchor and tighten (4 to 4.5 Nm).