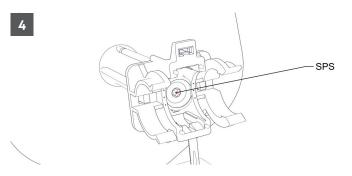

Insert VSI screw in RAC cable clamp and add RPI washer.

Tighten VSI screw on MEI spacer (4 to 4.5 Nm).

Insert cable in RAC cable clamp. Close clamp around cable.

Assure complete closure on both sides along with security hook insertion.