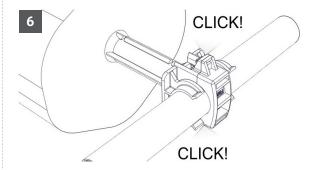

Insert cable in RAC cable clamp. Close clamp around cable.

Assure complete closure on both sides along with security hook insertion.

Insert VSI screw in RAC cable clamp and add RPI washer.

Tighten VSI screw on MEI spacer (4 to 4.5 Nm).

Insert cable in RAC cable clamp. Close clamp around cable.

Assure complete closure on both sides along with security hook insertion.