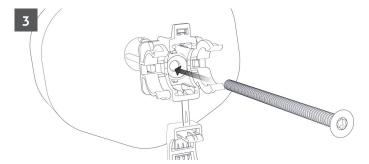

Insert VSI screw in RAC cable clamp and add RPI washer.

Tighten VSI screw on MEI spacer (4 to 4.5 Nm).

Insert cable in RAC cable clamp. Close clamp around cable.

Assure complete closure on both sides along with security hook insertion.