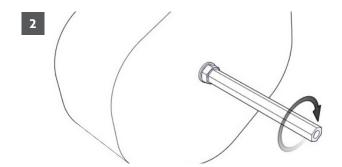

#### **RAC** with **MEI** spacer.

Drill a Ø 8mm hole, minimum 50mm deep. Clean hole. Insert MFI or MF anchor in hole, leaving 25mm prominent.

Twist MEI spacer on MFI or MF anchor and tighten (4 to 4.5 Nm).