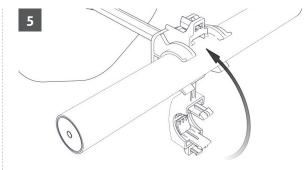

Insert VSI screw in RAC cable clamp and add RPI washer.

Tighten VSI screw on MEI spacer (4 to 4.5 Nm).

Insert cable in RAC cable clamp. Close clamp around cable.

Assure complete closure on both sides along with security hook insertion.