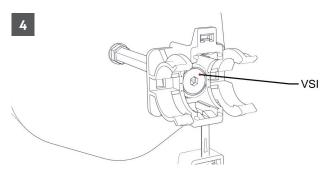

Insert VSI screw in RAC cable clamp and add RPI washer.

Tighten VSI screw on MEI spacer (4 to 4.5 Nm).

Insert cable in RAC cable clamp. Close clamp around cable.

Assure complete closure on both sides along with security hook insertion.