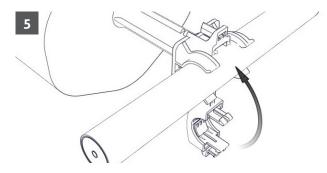

Insert cable in RAC cable clamp. Close clamp around cable.

Assure complete closure on both sides along with security hook insertion.

Insert VSI screw in RAC cable clamp and add RPI washer.

Tighten VSI screw on MEI spacer (4 to 4.5 Nm).

Insert cable in RAC cable clamp. Close clamp around cable.

Assure complete closure on both sides along with security hook insertion.