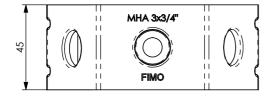

| code    | 6518073019 |  |
|---------|------------|--|
| article | MHA 3x3/4" |  |

| 100 | 0.10297kg |
|-----|-----------|

| RI                              | DATE             | DR              | DA  | TE     | AP                                                                                                                                                                       | Description:               |
|---------------------------------|------------------|-----------------|-----|--------|--------------------------------------------------------------------------------------------------------------------------------------------------------------------------|----------------------------|
| 02                              |                  |                 |     |        |                                                                                                                                                                          |                            |
| 01                              |                  |                 |     |        |                                                                                                                                                                          | MHA - Multi Hanger Adaptor |
| 00                              | 21/05/2014<br>1° | E.B.<br>EMISSIC |     | 5/2014 | A.V.                                                                                                                                                                     |                            |
| Building Sustainable Innovation |                  |                 | Roh |        | Use: Can be applied with strips or hose clamps to various structures like poles and pylons. The MHA adaptor creates three multidirectional fixing points for SIC clamps. |                            |