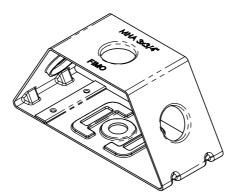

| code    | 6518073019 |  |
|---------|------------|--|
| article | MHA 3x3/4" |  |

| 100 | 0.10297kg |
|-----|-----------|

| RI                              | DATE             | DR              | DA  | TE     | AP                                                                                                                                                                       | Description:               |
|---------------------------------|------------------|-----------------|-----|--------|--------------------------------------------------------------------------------------------------------------------------------------------------------------------------|----------------------------|
| 02                              |                  |                 |     |        |                                                                                                                                                                          |                            |
| 01                              |                  |                 |     |        |                                                                                                                                                                          | MHA - Multi Hanger Adaptor |
| 00                              | 21/05/2014<br>1° | E.B.<br>EMISSIC |     | 5/2014 | A.V.                                                                                                                                                                     |                            |
| Building Sustainable Innovation |                  |                 | Roh |        | Use: Can be applied with strips or hose clamps to various structures like poles and pylons. The MHA adaptor creates three multidirectional fixing points for SIC clamps. |                            |