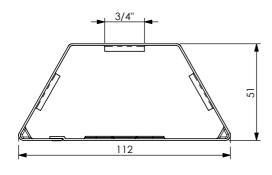

| code    | 6518073019 |  |
|---------|------------|--|
| article | MHA 3x3/4" |  |

| 100 | 0.10297kg |
|-----|-----------|

| RI                              | DATE             | DR              | DA  | TE     | AP                                                                                                                                                                       | Description:               |
|---------------------------------|------------------|-----------------|-----|--------|--------------------------------------------------------------------------------------------------------------------------------------------------------------------------|----------------------------|
| 02                              |                  |                 |     |        |                                                                                                                                                                          |                            |
| 01                              |                  |                 |     |        |                                                                                                                                                                          | MHA - Multi Hanger Adaptor |
| 00                              | 21/05/2014<br>1° | E.B.<br>EMISSIC |     | 5/2014 | A.V.                                                                                                                                                                     |                            |
| Building Sustainable Innovation |                  |                 | Roh |        | Use: Can be applied with strips or hose clamps to various structures like poles and pylons. The MHA adaptor creates three multidirectional fixing points for SIC clamps. |                            |