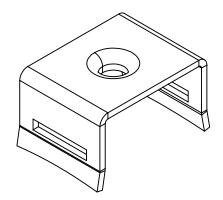

## A) SPECIFICATIONS

Stainless steel Aisi 304 Socle with one M10 threaded hole

100

0.0370kg

| code    | 6118040023 |
|---------|------------|
| article |            |

BOM 1x10

| RI | DATE                        | DR                            | D | ATE     | AP                       | Description:                                                                                                                                                                          |
|----|-----------------------------|-------------------------------|---|---------|--------------------------|---------------------------------------------------------------------------------------------------------------------------------------------------------------------------------------|
| 02 |                             |                               |   |         | Socle with one M10 screw |                                                                                                                                                                                       |
| 01 |                             |                               |   |         |                          |                                                                                                                                                                                       |
| 00 | 21/05/2014                  | E.B.<br><sup>ST</sup> EMISSIO |   | 05/2014 | A.V.                     |                                                                                                                                                                                       |
| (  | <b>Building Sustainable</b> |                               |   | Roh     |                          | Use: Applied with stainless steel strip BIT 19 or hose clamps FAS<br>and FAU to various structures like poles and pylons, to<br>create fastening points for subsequent installations. |