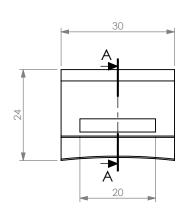

## A) SPECIFICATIONS

Stainless steel Aisi 304 Socle with one M10 threaded hole

100

0.0370kg

| code    | 6118040023 |
|---------|------------|
| article |            |

BOM 1x10

| RI | DATE                        | DR                            | D | ATE     | AP                       | Description:                                                                                                                                                                          |
|----|-----------------------------|-------------------------------|---|---------|--------------------------|---------------------------------------------------------------------------------------------------------------------------------------------------------------------------------------|
| 02 |                             |                               |   |         | Socle with one M10 screw |                                                                                                                                                                                       |
| 01 |                             |                               |   |         |                          |                                                                                                                                                                                       |
| 00 | 21/05/2014                  | E.B.<br><sup>ST</sup> EMISSIO |   | 05/2014 | A.V.                     |                                                                                                                                                                                       |
| (  | <b>Building Sustainable</b> |                               |   | Roh     |                          | Use: Applied with stainless steel strip BIT 19 or hose clamps FAS<br>and FAU to various structures like poles and pylons, to<br>create fastening points for subsequent installations. |