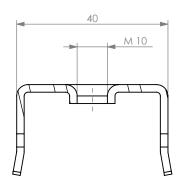

## A) SPECIFICATIONS

Stainless steel Aisi 304 Socle with one M10 threaded hole

100

0.0370kg

| code    | 6118040023 |
|---------|------------|
| article |            |

BOM 1x10

| RI | DATE                        | DR                            | D | ATE     | AP                       | Description:                                                                                                                                                                          |
|----|-----------------------------|-------------------------------|---|---------|--------------------------|---------------------------------------------------------------------------------------------------------------------------------------------------------------------------------------|
| 02 |                             |                               |   |         | Socle with one M10 screw |                                                                                                                                                                                       |
| 01 |                             |                               |   |         |                          |                                                                                                                                                                                       |
| 00 | 21/05/2014                  | E.B.<br><sup>ST</sup> EMISSIO |   | 05/2014 | A.V.                     |                                                                                                                                                                                       |
| (  | <b>Building Sustainable</b> |                               |   | Roh     |                          | Use: Applied with stainless steel strip BIT 19 or hose clamps FAS<br>and FAU to various structures like poles and pylons, to<br>create fastening points for subsequent installations. |