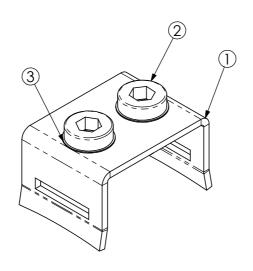

## A) SPECIFICATIONS

 Stainless steel Socle with two M8 threaded hole
Stainless steel VCI 8x14 screw
Stainless steel REI 8/14 flat washer

## **C) MOUNTING INSTRUCTIONS** On request

| code    | 6118040021 |  |  |
|---------|------------|--|--|
| article | BOM 8      |  |  |

| 100 | 0.0539kg |  |  |
|-----|----------|--|--|

| RI                              | DATE             | DR                               | DATE |  | AP                                                                                                                                                                                    | Description:                   |
|---------------------------------|------------------|----------------------------------|------|--|---------------------------------------------------------------------------------------------------------------------------------------------------------------------------------------|--------------------------------|
| 02                              |                  |                                  |      |  |                                                                                                                                                                                       |                                |
| 01                              |                  |                                  |      |  |                                                                                                                                                                                       | BOM 8=Socle with two M8 screws |
| 00                              | 21/05/2014<br>1° | E.B. 21/05/2014 A.V.<br>EMISSION |      |  | A.V.                                                                                                                                                                                  |                                |
| Building Sustainable Innovation |                  |                                  | Rot  |  | Use: Applied with stainless steel strip BIT 19 or hose clamps FAS<br>and FAU to various structures like poles and pylons, to<br>create fastening points for subsequent installations. |                                |