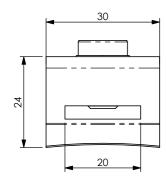

## A) SPECIFICATIONS

 Stainless steel Socle with two M8 threaded hole
Stainless steel VCI 8x14 screw
Stainless steel REI 8/14 flat washer

## **C) MOUNTING INSTRUCTIONS** On request

| code    | 6118040021 |  |  |
|---------|------------|--|--|
| article | BOM 8      |  |  |

| 100 | 0.0539kg |  |  |
|-----|----------|--|--|

| RI                              | DATE             | DR                               | DATE |  | AP                                                                                                                                                                                    | Description:                   |
|---------------------------------|------------------|----------------------------------|------|--|---------------------------------------------------------------------------------------------------------------------------------------------------------------------------------------|--------------------------------|
| 02                              |                  |                                  |      |  |                                                                                                                                                                                       |                                |
| 01                              |                  |                                  |      |  |                                                                                                                                                                                       | BOM 8=Socle with two M8 screws |
| 00                              | 21/05/2014<br>1° | E.B. 21/05/2014 A.V.<br>EMISSION |      |  | A.V.                                                                                                                                                                                  |                                |
| Building Sustainable Innovation |                  |                                  | Rot  |  | Use: Applied with stainless steel strip BIT 19 or hose clamps FAS<br>and FAU to various structures like poles and pylons, to<br>create fastening points for subsequent installations. |                                |