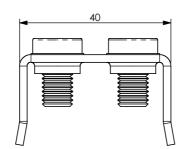

## A) SPECIFICATIONS

 Stainless steel Socle with two M8 threaded hole
Stainless steel VCI 8x14 screw
Stainless steel REI 8/14 flat washer

## **C) MOUNTING INSTRUCTIONS** On request

| code    | 6118040021 |  |  |
|---------|------------|--|--|
| article | BOM 8      |  |  |

| 100 | 0.0539kg |  |  |
|-----|----------|--|--|

| RI                              | DATE             | DR                               | DATE |  | AP                                                                                                                                                                                    | Description:                   |
|---------------------------------|------------------|----------------------------------|------|--|---------------------------------------------------------------------------------------------------------------------------------------------------------------------------------------|--------------------------------|
| 02                              |                  |                                  |      |  |                                                                                                                                                                                       |                                |
| 01                              |                  |                                  |      |  |                                                                                                                                                                                       | BOM 8=Socle with two M8 screws |
| 00                              | 21/05/2014<br>1° | E.B. 21/05/2014 A.V.<br>EMISSION |      |  | A.V.                                                                                                                                                                                  |                                |
| Building Sustainable Innovation |                  |                                  | Rot  |  | Use: Applied with stainless steel strip BIT 19 or hose clamps FAS<br>and FAU to various structures like poles and pylons, to<br>create fastening points for subsequent installations. |                                |