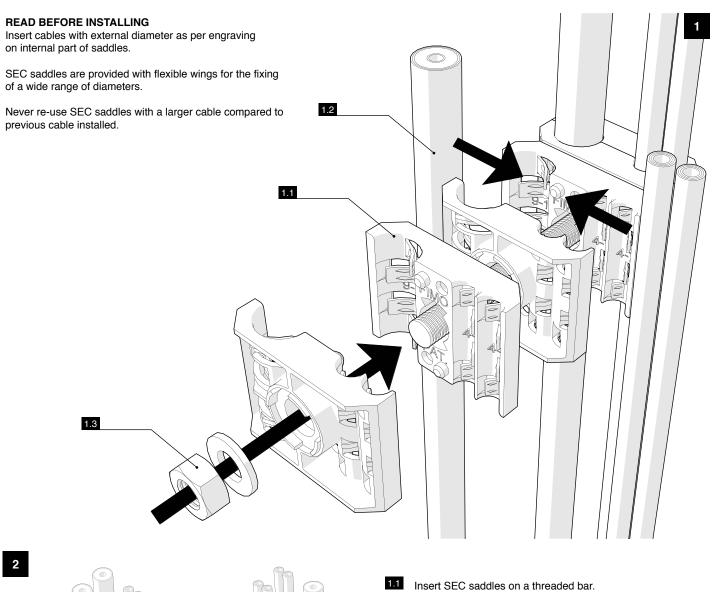

2

munication of its contents not permitted without Fi.Mo. Tec. S.p.A. prior consent.

cse

- 1.2 Insert cables in the SEC saddle and close saddles on the cable.
- 1.3 After inserting last saddle add washer and nut.

2 Tighten the nut 3,5 ÷ 4 Nm.