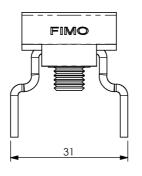

## C) MOUNTING INSTRUCTIONS

On request

| code    | 6118040812 |
|---------|------------|
| article | BAC 8      |

| 20 | 0.0722kg |
|----|----------|

| ı |    |            |                 |                 |  |      |                                        |
|---|----|------------|-----------------|-----------------|--|------|----------------------------------------|
|   | RI | DATE       | DR              | DATE            |  | AP   | Description:                           |
|   | 02 |            |                 |                 |  |      |                                        |
|   | 01 |            |                 |                 |  |      | BAC 8=socle for steel strip 20 mm +CAB |
|   | 00 | 28/01/2016 | E.B.<br>EMISSIC | 28/01/2016<br>N |  | A.V. |                                        |
| 1 |    |            |                 |                 |  |      |                                        |