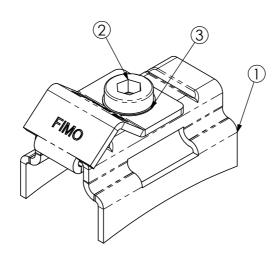

## A) SPECIFICATIONS

- 1 Stainless steel Socle2 Stainless steel VCI 8x12 screw
- 3 Stainless steel REI 8 washer

Use:

The socle can be applied through stainless steel strips BIT 19 or hose clamps FAS and FAU to various structures like poles and pylons. The bow with M8 screw allowes Socle the fastening of brackets and threaded bars ø 8-12.