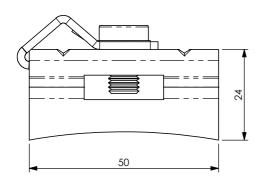

## A) SPECIFICATIONS

- 1 Stainless steel Socle2 Stainless steel VCI 8x12 screw
- 3 Stainless steel REI 8 washer

## C) MOUNTING INSTRUCTIONS

On request

| code    | 6118040812 |
|---------|------------|
| article | BAC 8      |

| 20 | 0.0722kg |
|----|----------|

| ı |    |            |                 |                 |  |      |                                        |
|---|----|------------|-----------------|-----------------|--|------|----------------------------------------|
|   | RI | DATE       | DR              | DATE            |  | AP   | Description:                           |
|   | 02 |            |                 |                 |  |      |                                        |
|   | 01 |            |                 |                 |  |      | BAC 8=socle for steel strip 20 mm +CAB |
|   | 00 | 28/01/2016 | E.B.<br>EMISSIC | 28/01/2016<br>N |  | A.V. |                                        |
| 1 |    |            |                 |                 |  |      |                                        |