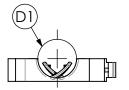

## **D) MOUNTING INSTRUCTIONS** On request

| CODE       | ARTICLE        | ø D1              | ø D2 | L  | н | BAG | вох | WEIGHT |
|------------|----------------|-------------------|------|----|---|-----|-----|--------|
|            |                |                   |      | _  |   |     |     | (gr)   |
| 6133120007 | SAS M 7        | 4-7               | -    | 12 | 6 | 20  | 100 | 5,2    |
| 6133120010 | SAS M 10       | 7-10              | -    | 12 | 6 | 20  | 100 | 3,6    |
| 6133070407 | SAT M 7x2      | 4-7               | -    | 22 | 6 | 20  | 100 | 7,4    |
| 6133070409 | SAT M 9x2      | <mark>6-</mark> 9 | -    | 22 | 6 | 20  | 100 | 6,4    |
| 6133120212 | SAT M 12x2     | 8-12              | -    | 34 | 9 | 20  | 100 | 6.1    |
| 6133120214 | SAT M 14x2     | 9-14              | -    | 34 | 9 | 20  | 100 | 11     |
| 6133120914 | SAT M 1x14+1x9 | <mark>6-</mark> 9 | 9-14 | 34 | 9 | 20  | 100 | 12     |
| 6133122714 | SAT M 1x14+2x7 | 4-7               | 9-14 | 34 | 9 | 20  | 100 | 12     |
| 6133120310 | SAT M 10x3     | 7-10              | -    | 46 | 7 | 20  | 100 | 8      |