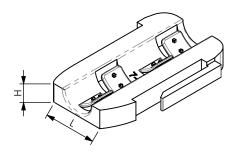

| RI                                                                                                                                    | DATE                                                   | DR | DATE |  | AP             | Description:                                                                                                                                                                                                                                                                                                         |  |  |  |
|---------------------------------------------------------------------------------------------------------------------------------------|--------------------------------------------------------|----|------|--|----------------|----------------------------------------------------------------------------------------------------------------------------------------------------------------------------------------------------------------------------------------------------------------------------------------------------------------------|--|--|--|
| 02                                                                                                                                    |                                                        |    |      |  |                |                                                                                                                                                                                                                                                                                                                      |  |  |  |
| 01                                                                                                                                    |                                                        |    |      |  |                | SAS M - Single Saddles for a Wide Range of Diameters<br>SAT M - Double Saddles for a Wide Range of Diameters                                                                                                                                                                                                         |  |  |  |
| 00                                                                                                                                    | 05/03/24 G.S. 05/03/24 A.V<br>1 <sup>st</sup> EMISSION |    |      |  |                | The <b>SAS M</b> and <b>SAT M</b> saddles are supplied with the OX cable<br>clamps and are used for small diameter cables.<br>The innovative design of the saddles allowsthe fixing of cables the a<br>wide range of diameters.<br>The two saddles fitting corresponds to the diameter of a wide range of<br>cables. |  |  |  |
|                                                                                                                                       |                                                        |    |      |  | IS<br>Designed |                                                                                                                                                                                                                                                                                                                      |  |  |  |
| FI.MO.TEC. S.p.a. reserves the right to modify the technical specifications without prior notice, according to the technical progress |                                                        |    |      |  |                |                                                                                                                                                                                                                                                                                                                      |  |  |  |

## **D) MOUNTING INSTRUCTIONS** On request

| CODE       | ARTICLE        | ø D1              | ø D2 | L  | н | BAG | вох | WEIGHT |
|------------|----------------|-------------------|------|----|---|-----|-----|--------|
|            |                |                   |      | _  |   |     |     | (gr)   |
| 6133120007 | SAS M 7        | 4-7               | -    | 12 | 6 | 20  | 100 | 5,2    |
| 6133120010 | SAS M 10       | 7-10              | -    | 12 | 6 | 20  | 100 | 3,6    |
| 6133070407 | SAT M 7x2      | 4-7               | -    | 22 | 6 | 20  | 100 | 7,4    |
| 6133070409 | SAT M 9x2      | <mark>6-</mark> 9 | -    | 22 | 6 | 20  | 100 | 6,4    |
| 6133120212 | SAT M 12x2     | 8-12              | -    | 34 | 9 | 20  | 100 | 6.1    |
| 6133120214 | SAT M 14x2     | 9-14              | -    | 34 | 9 | 20  | 100 | 11     |
| 6133120914 | SAT M 1x14+1x9 | <mark>6-</mark> 9 | 9-14 | 34 | 9 | 20  | 100 | 12     |
| 6133122714 | SAT M 1x14+2x7 | 4-7               | 9-14 | 34 | 9 | 20  | 100 | 12     |
| 6133120310 | SAT M 10x3     | 7-10              | -    | 46 | 7 | 20  | 100 | 8      |