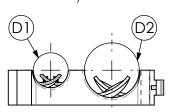

## **D) MOUNTING INSTRUCTIONS** On request

| CODE       | ARTICLE        | ø D1              | ø D2 | L  | н | BAG | вох | WEIGHT |
|------------|----------------|-------------------|------|----|---|-----|-----|--------|
|            |                |                   |      | _  |   |     |     | (gr)   |
| 6133120007 | SAS M 7        | 4-7               | -    | 12 | 6 | 20  | 100 | 5,2    |
| 6133120010 | SAS M 10       | 7-10              | -    | 12 | 6 | 20  | 100 | 3,6    |
| 6133070407 | SAT M 7x2      | 4-7               | -    | 22 | 6 | 20  | 100 | 7,4    |
| 6133070409 | SAT M 9x2      | <mark>6-</mark> 9 | -    | 22 | 6 | 20  | 100 | 6,4    |
| 6133120212 | SAT M 12x2     | 8-12              | -    | 34 | 9 | 20  | 100 | 6.1    |
| 6133120214 | SAT M 14x2     | 9-14              | -    | 34 | 9 | 20  | 100 | 11     |
| 6133120914 | SAT M 1x14+1x9 | <mark>6-</mark> 9 | 9-14 | 34 | 9 | 20  | 100 | 12     |
| 6133122714 | SAT M 1x14+2x7 | 4-7               | 9-14 | 34 | 9 | 20  | 100 | 12     |
| 6133120310 | SAT M 10x3     | 7-10              | -    | 46 | 7 | 20  | 100 | 8      |