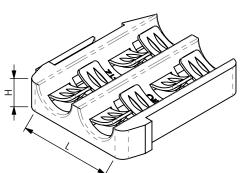

## SAT M

## **D) MOUNTING INSTRUCTIONS** On request

| CODE       | ARTICLE        | ø D1              | ø D2 | L  | н | BAG | вох | WEIGHT |
|------------|----------------|-------------------|------|----|---|-----|-----|--------|
|            |                |                   |      | _  |   |     |     | (gr)   |
| 6133120007 | SAS M 7        | 4-7               | -    | 12 | 6 | 20  | 100 | 5,2    |
| 6133120010 | SAS M 10       | 7-10              | -    | 12 | 6 | 20  | 100 | 3,6    |
| 6133070407 | SAT M 7x2      | 4-7               | -    | 22 | 6 | 20  | 100 | 7,4    |
| 6133070409 | SAT M 9x2      | <mark>6-</mark> 9 | -    | 22 | 6 | 20  | 100 | 6,4    |
| 6133120212 | SAT M 12x2     | 8-12              | -    | 34 | 9 | 20  | 100 | 6.1    |
| 6133120214 | SAT M 14x2     | 9-14              | -    | 34 | 9 | 20  | 100 | 11     |
| 6133120914 | SAT M 1x14+1x9 | <mark>6-</mark> 9 | 9-14 | 34 | 9 | 20  | 100 | 12     |
| 6133122714 | SAT M 1x14+2x7 | 4-7               | 9-14 | 34 | 9 | 20  | 100 | 12     |
| 6133120310 | SAT M 10x3     | 7-10              | -    | 46 | 7 | 20  | 100 | 8      |