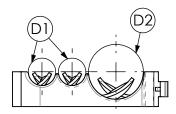

## **D) MOUNTING INSTRUCTIONS** On request

| CODE       | ARTICLE        | ø D1              | ø D2 | L  | н | BAG | вох | WEIGHT |
|------------|----------------|-------------------|------|----|---|-----|-----|--------|
|            |                |                   |      | _  |   |     |     | (gr)   |
| 6133120007 | SAS M 7        | 4-7               | -    | 12 | 6 | 20  | 100 | 5,2    |
| 6133120010 | SAS M 10       | 7-10              | -    | 12 | 6 | 20  | 100 | 3,6    |
| 6133070407 | SAT M 7x2      | 4-7               | -    | 22 | 6 | 20  | 100 | 7,4    |
| 6133070409 | SAT M 9x2      | <mark>6-</mark> 9 | -    | 22 | 6 | 20  | 100 | 6,4    |
| 6133120212 | SAT M 12x2     | 8-12              | -    | 34 | 9 | 20  | 100 | 6.1    |
| 6133120214 | SAT M 14x2     | 9-14              | -    | 34 | 9 | 20  | 100 | 11     |
| 6133120914 | SAT M 1x14+1x9 | <mark>6-</mark> 9 | 9-14 | 34 | 9 | 20  | 100 | 12     |
| 6133122714 | SAT M 1x14+2x7 | 4-7               | 9-14 | 34 | 9 | 20  | 100 | 12     |
| 6133120310 | SAT M 10x3     | 7-10              | -    | 46 | 7 | 20  | 100 | 8      |

| RI                                                                                                                                    | DATE                                                   | DR | DATE |  | AP             | Description:                                                                                                                                                                                                                                                                                                         |  |  |  |
|---------------------------------------------------------------------------------------------------------------------------------------|--------------------------------------------------------|----|------|--|----------------|----------------------------------------------------------------------------------------------------------------------------------------------------------------------------------------------------------------------------------------------------------------------------------------------------------------------|--|--|--|
| 02                                                                                                                                    |                                                        |    |      |  |                |                                                                                                                                                                                                                                                                                                                      |  |  |  |
| 01                                                                                                                                    |                                                        |    |      |  |                | SAS M - Single Saddles for a Wide Range of Diameters<br>SAT M - Double Saddles for a Wide Range of Diameters                                                                                                                                                                                                         |  |  |  |
| 00                                                                                                                                    | 05/03/24 G.S. 05/03/24 A.V<br>1 <sup>st</sup> EMISSION |    |      |  |                | The <b>SAS M</b> and <b>SAT M</b> saddles are supplied with the OX cable<br>clamps and are used for small diameter cables.<br>The innovative design of the saddles allowsthe fixing of cables the a<br>wide range of diameters.<br>The two saddles fitting corresponds to the diameter of a wide range of<br>cables. |  |  |  |
|                                                                                                                                       |                                                        |    |      |  | IS<br>Designed |                                                                                                                                                                                                                                                                                                                      |  |  |  |
| FI.MO.TEC. S.p.a. reserves the right to modify the technical specifications without prior notice, according to the technical progress |                                                        |    |      |  |                |                                                                                                                                                                                                                                                                                                                      |  |  |  |