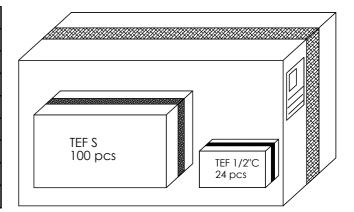

| CODE        | ARTICLE    | COLD SHRINK<br>TUBE FOR | R UB B E R<br>C USHION | OP ER A T IN G<br>TEM P ER A T UR E | ø D<br>ORIGINAL | L<br>ORIGINAL | L<br>Shrinked | ødRANGE<br>* | Q.TY |
|-------------|------------|-------------------------|------------------------|-------------------------------------|-----------------|---------------|---------------|--------------|------|
| 612205 0013 | TEF S      | Ret Cable to antenna    | Not included           | -55°/+200°C                         | 28              | 90 m m        | 110 m m       | 7 – 22       | 100  |
| 612205 0011 | TEF 1/2" C | 3/8" or 1⁄2" to antenna | Not included           | -55°/+200°C                         | 45              | 125 m m       | 170 m m       | 10.5 - 39.0  | 24   |

| code    | 6122051001       |  |
|---------|------------------|--|
| article | KIT TEF S +1/2"C |  |

MATERIAL

SILICONE RUBBER

FI.MO.TEC. S.p.a. reserves the right to modify the technical specifications without prior notice, according to the technical progress Copyright FI.MO.TEC. S.p.a. All rights reserved.