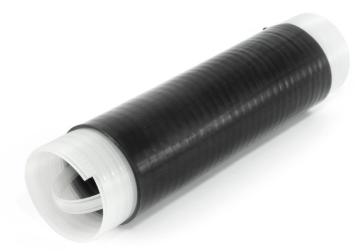

## **PRODUCT DATA SHEET**

## SPECIFICATIONS:

TEF cold shrink tubes are a series of open-ended tubular silicone/EPDM rubber sleeves, pre-expanded on a removable core for easy installation. After the core is removed, the tube shrinks to its original diameter guaranteeing a perfect sealing on connectors. In applications where the different cable diameter cannot be covered with the tube range, a rubber gasket is included in the package. The rubber gasket is used to increase the smallest cable diameter and assure the sealing of the clod shrink tube.

## **APPLICATIONS:**

Sealing of feeder connections. TEF offers a timesaving and easy way to secure a waterproof protection. No tools or heating are requested for installation. The shrinking process is done by simply unwinding the removable core.